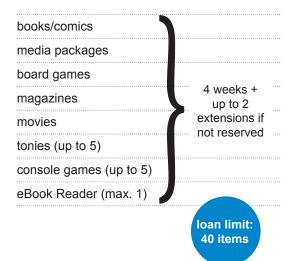

#### Media Loan Periods



### eMedia Loan Periods

| eBooks     | 3 weeks     |
|------------|-------------|
| eAudios    | 2 weeks     |
| eMagazines | 1 day       |
| ePapers    | 1 - 4 hours |

**onleihe**Saar

www.onleihe.de/onleihesaar

loan limit: 12 items Reservations up to 10

# My library online

Stadtbibliothek

Information

Extension







Gustav-Regler-Platz 1 | 66111 Saarbrücken

stadtbibliothek@saarbruecken.de

www.stadtbibliothek.saarbruecken.de

+49 (0)681 905 2200

+49 (0)681 905 1335

# Loan policies and Fines







## Fees Library Cards

\*\* all persons must live together in one household

| single card, valid 12 months*                               | 20 € |